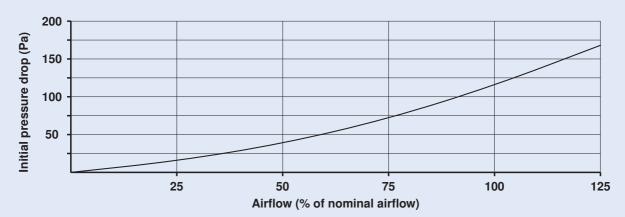

|---------------------------|
| <b>DIN ISO 16890</b> | ISO ePM1 60%              |
| ePM1                 | 63%                       |
|                      |                           |
|                      |                           |
| Pa                   | 115                       |
| Pa                   | 300                       |
| 0.0                  | 00                        |
| °C                   | 80                        |
| %                    | 80                        |
| <b>DIN EN 13501</b>  | E                         |
|                      | Pa<br>Pa<br>Pa<br>°C<br>% |

Technical data are being complied to the best of our knowledge. Responsibility cannot be accepted. We reserve the right of technical modifications. Version 1/19

#### **Pressure Drop**



## Ihr Partner für Filtertechnik